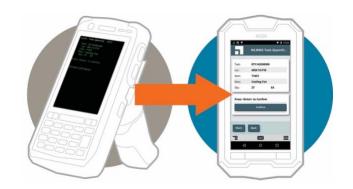

## Ivanti Has Your Android Migration Plan

Ivanti
 Velocity, powered by Wavelink, speeds your move to the Android supply chain. Deploy your new devices with your existing telnet or web apps in minutes through our rapid migration process. Once deployed, use our rapid modernization tools to quickly turn these apps into touch-enabled Android apps.

See how easy it is to start your Android migration today.